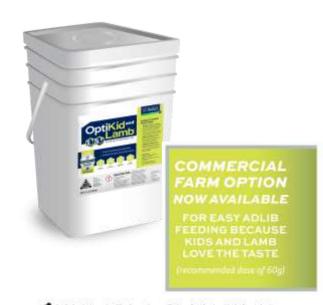

### **DIRECTIONS FOR USE:**

- This product is designed to be fed at dose rate below or can be fed ad lib.
- For minor cases of diarrhoea add 10gm -20gm per animal per day
- Liveweight Guide: Transition 10g to 3-8kg and 20g to 9 to 16kg.

# AVAILABLE FROM YOUR RURAL RETAILER!

For more information visit: www.bpmnz.co.nz

| Code      | Pack size     |
|-----------|---------------|
| AGRI-0056 | 20 Litres     |
| AGRI-0055 | 500 Kilograms |

P +64 7 885 0550 F + 64 7 886 0024 E info@bpmnz.co.nz