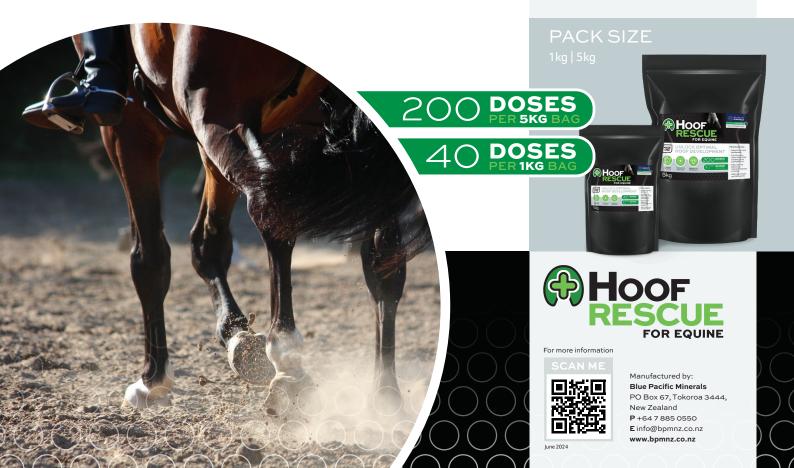

### USAGE

- Feed 25g or one scoop (supplied) per 500kg horse per day. Mix in with wet or dry feed.
- For optimal results, supplement biotin for at least 4-8 months, as it primarily affects new hoof growth.