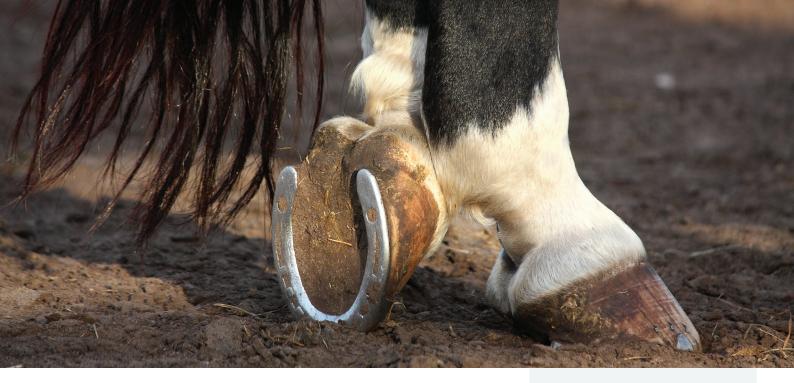

**Hoof Rescue** is essential for healthy hooves, skin and hair, especially in horses and ponies with soft or brittle hooves.

With apple flavouring to increase palpability, **Hoof Rescue** supports optimal hoof development for stronger, healthier hooves.