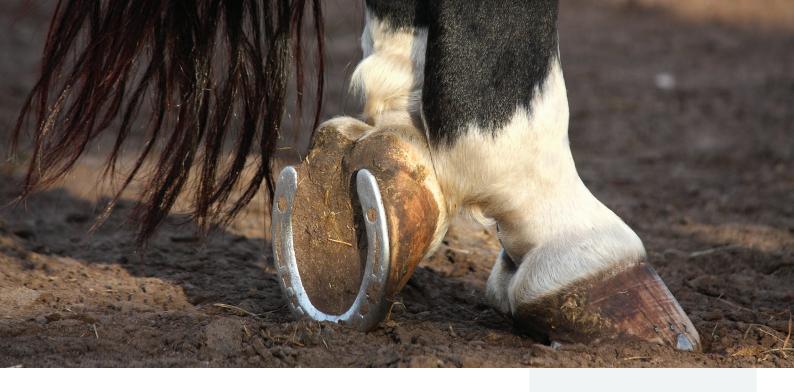

**HooFix**<sup>™</sup> is essential for healthy hooves, skin and hair, especially in horses and ponies with soft or brittle hooves.

With apple flavouring to increase palatability, **HooFix**™ supports optimal hoof development for stronger, healthier hooves.