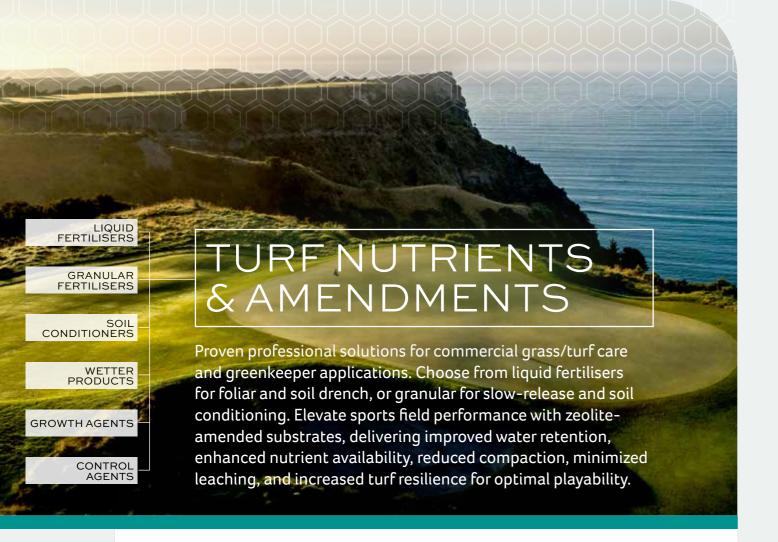

# **TURF NUTRIENTS & AMENDMENTS** PRODUCT FAMILY

Specialist liquid and granular fertiliser program for turf.

Dry zeolite or liquid wetter solutions. Option of additives to enhance value proposition like seaweed, organic surfactant and trace minerals.

# TURF NUTRIENTS & AMENDMENTS

A DIVERSE RANGE OF FERTILISERS, NUTRIENTS, & SOIL CONDITIONERS, THAT USE NATURAL & SUSTAINABLE **ELEMENTS** SUCH AS SEAWEED, FISH, **HUMIC & FULVIC SUBSTANCES.** 

Maximise the potential of your pasture and crops with our advanced liquid fertiliser - a perfect blend of synthetic nitrogen and sulphur plus fulvic acid and humic acid extracts.

# TURF NUTRIENTS & AMENDMENTS

**PREMIUM** 

**SOLUTIONS** FOR **IMPROVING SOIL** HEALTH & PLANT

GROWTH.

A liquid Humic and Fulvic based soil conditioner and foliar biostimulant for soil and plant health and nutrient uptake.