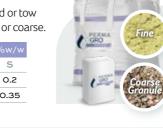

## SOILAMENDMENTS

A RANGE OF **SLOW RELEASE FERTILISERS** THAT IMPROVE PLANT & SOIL PERFORMANCE

A premium high quality fertiliser that combines the best of both worlds - synthetic and organic compounds.

### **FEATURES:**

- Permanent solution for improving soils
- Slow release nutrients
- Improves moisture retention

**USAGE:** Can be applied by hand or tow behind spreader. Available as fine or coarse.

|        | TYPIC | ALANA | LYSIS | 6 %w/w |
|--------|-------|-------|-------|--------|
|        | N     | Р     | K     | S      |
| FINE   | 2     | 0.8   | 1.6   | 0.2    |
| COARSE | 2.8   | 1.05  | 2.1   | 0.35   |
|        |       |       |       |        |