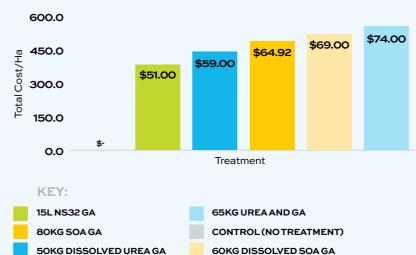

### SNAPSHOT OF FINDINGS AT 22 DAYS:

- Forage Efficiency (DM Growth): Agrifert<sup>®</sup> NS32<sup>™</sup> with GA grew 2,378Kg/DM/Ha at 22 days.
- Nitrogen Application: A total 4.8Kg of N per Ha was applied, a 75% reduction compared to all other treatments.
- Comparison to Alternatives: 80Kg/Ha of SOA with GA and
- 50Kg/Ha of SOA with GA and 50Kg/Ha of Dissolved Urea with GA produced similar DM/Ha to Agrifert® NS32™ with GA but with much higher N.
- **GHG Emissions:** A total of 47Kg/ CO<sub>2</sub> emissions/Ha was calculated

for NS32, this was a reduction of between 66% and 86% compared to other treatments.

 Economics: Total cost of \$51/Ha or \$0.021c per Kg/DM for NS32<sup>™</sup> with GA. This was 16% less than 50Kg of Dissolved Urea.

| ASSESSMENTS The following assessments were undertaken: |             |             |                              |                     |                           |                             |  |  |  |  |  |  |  |
|--------------------------------------------------------|-------------|-------------|------------------------------|---------------------|---------------------------|-----------------------------|--|--|--|--|--|--|--|
| TREATMENTS                                             | 15L NS32 GA | 80KG SOA GA | 50KG<br>DISSOLVED<br>UREA GA | 65KG UREA<br>AND GA | CONTROL<br>(No Treatment) | 60KG<br>DISSOLVED<br>SOA GA |  |  |  |  |  |  |  |
| Total units of N                                       | 4.8         | 16.0        | 23.0                         | 29.9                |                           | 19.2                        |  |  |  |  |  |  |  |
| Reduction N compared to NS32                           |             | 11.2        | 18.2                         | 25.1                |                           | 14.4                        |  |  |  |  |  |  |  |
| N reduction %                                          |             | -70%        | -79%                         | -84%                |                           | -75%                        |  |  |  |  |  |  |  |
| Application Kg/Ltr per Ha                              | 15          | 80          | 50                           | 65                  |                           | 60                          |  |  |  |  |  |  |  |
| Gib (grams) per Ha                                     | 9           | 9           | 9                            | 9                   |                           | 9                           |  |  |  |  |  |  |  |
| Nitrogen & GA response Kg DM/Kg N                      | 495         | 146         | 101                          | 73                  |                           | 87                          |  |  |  |  |  |  |  |
| CO₂ eq/Kg                                              | 3.1         | 2.3         | 5.2                          | 5.2                 |                           | 2.3                         |  |  |  |  |  |  |  |
| Total CO₂ eq/Kg per Ha                                 | 47.0        | 184.0       | 257.5                        | 334.8               |                           | 138.0                       |  |  |  |  |  |  |  |
| Total CO₂ eq/Kg per Ha compared to NS32                |             | 137.05      | 210.55                       | 287.8               |                           | 91.05                       |  |  |  |  |  |  |  |
| Total CO₂ eq/Kg per Ha reduction %                     |             | -74%        | -82%                         | -86%                |                           | -66%                        |  |  |  |  |  |  |  |
| Total cost/Ha                                          | \$51.00     | \$64.92     | \$59.00                      | \$74.00             | \$ -                      | \$69.00                     |  |  |  |  |  |  |  |
| Total cost per Ha compared to NS32                     |             | \$13.92     | \$8.00                       | \$23.00             |                           | \$18.00                     |  |  |  |  |  |  |  |
| Total cost per Ha compared to NS32%                    |             | 27%         | 16%                          | 45%                 |                           | 28%                         |  |  |  |  |  |  |  |
| Dry matter Kg/Ha grown at 22 days                      | 2,378       | 2,343       | 2,329                        | 2,179               | 1,822                     | 1,675                       |  |  |  |  |  |  |  |
| Dry matter grown Kg/Ha compared to NS32                |             | -35         | -49                          | -199                |                           | -703                        |  |  |  |  |  |  |  |
| Dry matter grown Kg/Ha compared to NS32 $\%$           |             | -2%         | -2%                          | -8%                 |                           | -30%                        |  |  |  |  |  |  |  |
| Cost per Kg of dry matter                              | \$0.021     | \$0.028     | \$0.025                      | \$0.034             | \$ -                      | \$0.041                     |  |  |  |  |  |  |  |

### TOTAL COST OF APPLICATION