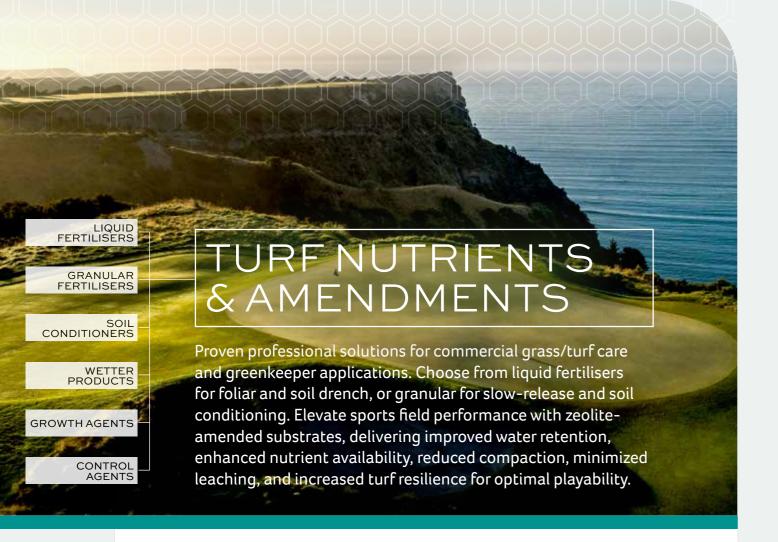

## **TURF NUTRIENTS & AMENDMENTS** PRODUCT FAMILY

Specialist liquid and granular fertiliser program for turf.

Dry zeolite or liquid wetter solutions. Option of additives to enhance value proposition like seaweed, organic surfactant and trace minerals.

A range of synthetic and organic liquid fertilisers, nutrients and trace elements for turf.

Dry zeolite grades. Powder or granules. With options of biofertilisers, tonics, nutrient additives and trace minerals.

## TURF NUTRIENTS & AMENDMENTS

A DIVERSE RANGE OF FERTILISERS, NUTRIENTS, & SOIL CONDITIONERS, THAT USE NATURAL & SUSTAINABLE **ELEMENTS** SUCH AS SEAWEED, FISH, **HUMIC & FULVIC SUBSTANCES.** 

Maximise the potential of your pasture and crops with our advanced liquid fertiliser - a perfect blend of synthetic nitrogen and sulphur plus fulvic acid and humic acid extracts.