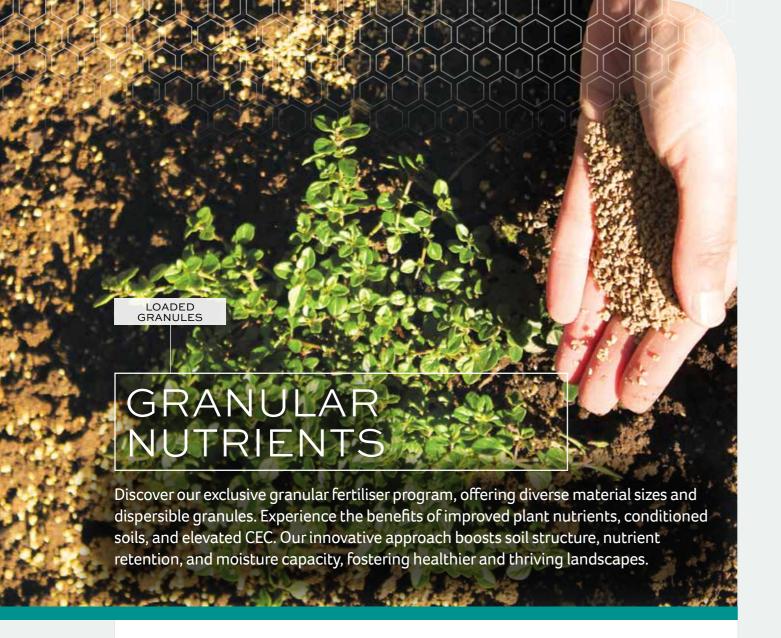

## 1. OUR UNIQUE ZEOLITE

Discover the power of zeolite.

This remarkable mineral, with its porous structure, works wonders in agriculture and horticulture.

Boost your soil's structure, CEC, and water retention. Watch your plants thrive with enriched nutrients.

### Soil Cation Exchange Capacity (CEC)

Elevate CEC with zeolite! Cation exchange capacity measures soil's ability to retain vital ions for plant growth. Zeolite enhances CEC, securing nutrients like calcium, magnesium, potassium, and sodium, and reducing leaching. It boosts soil fertility and water-holding capacity, supporting healthy plant growth. Improve CEC by adding zeolite or even better, zeolite loaded with rich nutrients for strong plant growth.