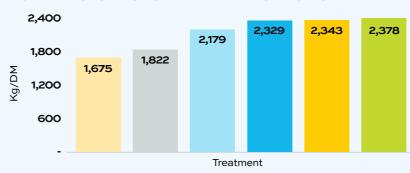

### SNAPSHOT OF FINDINGS AT 22 DAYS:

- Forage Efficiency (DM Growth): Agrifert<sup>®</sup> NS32<sup>™</sup> with GA grew 2,378Kg/DM/Ha at 22 days.
- Nitrogen Application: A total 4.8Kg of N per Ha was applied, a 75% reduction compared to all other treatments.
- Comparison to Alternatives: 80Kg/Ha of SOA with GA and
- 50Kg/Ha of SOA with GA and 50Kg/Ha of Dissolved Urea with GA produced similar DM/Ha to Agrifert® NS32™ with GA but with much higher N.
- **GHG Emissions:** A total of 47Kg/ CO<sub>2</sub> emissions/Ha was calculated

for NS32, this was a reduction of between 66% and 86% compared to other treatments.

 Economics: Total cost of \$51/Ha or \$0.021c per Kg/DM for NS32<sup>™</sup> with GA. This was 16% less than 50Kg of Dissolved Urea.

| ASSESSMENTS The following assessments were undertaken: |             |             |                              |                     |                           |                             |  |  |  |  |  |  |  |
|--------------------------------------------------------|-------------|-------------|------------------------------|---------------------|---------------------------|-----------------------------|--|--|--|--|--|--|--|
| TREATMENTS                                             | 15L NS32 GA | 80KG SOA GA | 50KG<br>DISSOLVED<br>UREA GA | 65KG UREA<br>AND GA | CONTROL<br>(No Treatment) | 60KG<br>DISSOLVED<br>SOA GA |  |  |  |  |  |  |  |
| Total units of N                                       | 4.8         | 16.0        | 23.0                         | 29.9                |                           | 19.2                        |  |  |  |  |  |  |  |
| Reduction N compared to NS32                           |             | 11.2        | 18.2                         | 25.1                |                           | 14.4                        |  |  |  |  |  |  |  |
| N reduction %                                          |             | -70%        | -79%                         | -84%                |                           | -75%                        |  |  |  |  |  |  |  |
| Application Kg/Ltr per Ha                              | 15          | 80          | 50                           | 65                  |                           | 60                          |  |  |  |  |  |  |  |
| Gib (grams) per Ha                                     | 9           | 9           | 9                            | 9                   |                           | 9                           |  |  |  |  |  |  |  |
| Nitrogen & GA response Kg DM/Kg N                      | 495         | 146         | 101                          | 73                  |                           | 87                          |  |  |  |  |  |  |  |
| CO₂ eq/Kg                                              | 3.1         | 2.3         | 5.2                          | 5.2                 |                           | 2.3                         |  |  |  |  |  |  |  |
| Total CO₂ eq/Kg per Ha                                 | 47.0        | 184.0       | 257.5                        | 334.8               |                           | 138.0                       |  |  |  |  |  |  |  |
| Total CO₂ eq/Kg per Ha compared to NS32                |             | 137.05      | 210.55                       | 287.8               |                           | 91.05                       |  |  |  |  |  |  |  |
| Total CO₂ eq/Kg per Ha reduction %                     |             | -74%        | -82%                         | -86%                |                           | -66%                        |  |  |  |  |  |  |  |
| Total cost/Ha                                          | \$51.00     | \$64.92     | \$59.00                      | \$74.00             | \$ -                      | \$69.00                     |  |  |  |  |  |  |  |
| Total cost per Ha compared to NS32                     |             | \$13.92     | \$8.00                       | \$23.00             |                           | \$18.00                     |  |  |  |  |  |  |  |
| Total cost per Ha compared to NS32%                    |             | 27%         | 16%                          | 45%                 |                           | 28%                         |  |  |  |  |  |  |  |
| Dry matter Kg/Ha grown at 22 days                      | 2,378       | 2,343       | 2,329                        | 2,179               | 1,822                     | 1,675                       |  |  |  |  |  |  |  |
| Dry matter grown Kg/Ha compared to NS32                |             | -35         | -49                          | -199                |                           | -703                        |  |  |  |  |  |  |  |
| Dry matter grown Kg/Ha compared to NS32 $\%$           |             | -2%         | -2%                          | -8%                 |                           | -30%                        |  |  |  |  |  |  |  |
| Cost per Kg of dry matter                              | \$0.021     | \$0.028     | \$0.025                      | \$0.034             | \$ -                      | \$0.041                     |  |  |  |  |  |  |  |

### TOTAL PASTURE GROWTH BY APPLICATION OVER 22D